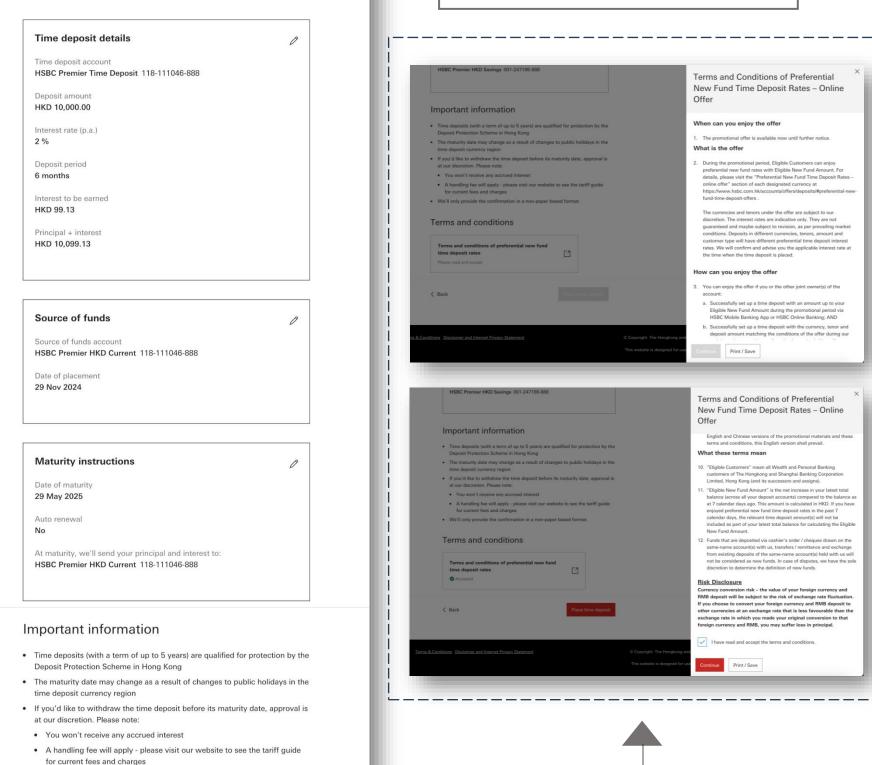

### Time deposit details

0

0

Time deposit account HSBC Premier Time Deposit 118-111053-888

#### Deposit amount HKD 10,000.00

Interest rate (p.a.) 0.96 %

Deposit period 3 months

Interest to be earned HKD 23.91

Principal + interest HKD 10,023.91

Source of funds

Source of funds account HSBC Premier HKD Current 118-111053-888

Date of placement 29 Nov 2024

### Maturity instructions

Date of maturity 28 Feb 2025

Auto renewal No At maturity, we'll send your principal and interest to: HSBC Premier HKD Current

118-111053-888

### Important information

- Time deposits (with a term of up to 5 years) are qualified for protection by the Deposit Protection Scheme in Hong Kong
- The maturity date may change as a result of changes to public holidays in the time deposit currency region
- If you'd like to withdraw the time deposit before its maturity date, approval is at our discretion. Please note:
  - You won't receive any accrued interest
  - A handling fee will apply please visit our website to see the tariff guide for current fees and charges
- We'll only provide the confirmation in a non-paper based format.

### Terms and conditions

 Terms and conditions of preferential new fund time deposit rates
 Image: Constraint of the co

Review and confirm the order details

#### × Time Deposits × Time Deposits × × Terms and Conditions of Terms and Conditions of Preferential New Fund Time Preferential New Fund Time Deposit Rates - Online Offer Deposit Rates - Online Offer me deposit rates in the past 7 calendar days, the relevant time deposit amount(s) will not be included as part of your latest total balance for When can you enjoy the offer 1. The promotional offer is available now until further calculating the Eligible New Fund Amount. notice. 12. Funds that are deposited via cashier's order / What is the offer cheques drawn on the same-name acco us, transfers / remittance and exchange from 2. During the promotional period, Eligible Customers existing deposits of the same-name account(s) I with us will not be considered as new funds. In ntis) held can enjoy preferential new fund rates with Eligible New Fund Amount. For details, please visit the case of disputes, we have the sole discretion to "Preferential New Fund Time Deposit Rates -online offer" section of each designated current e the definit on of new funds Risk Disclosure https://www.hsbc.com.hk/acc on risk - the value of your foreign Currency conversi /#preferential-new-fund-time-deposit-offers currency and RMB deposit will be subject to the risk of exchange rate fluctuation. If you choose to convert your foreign currency and RMB deposit to The currencies and tenors under the offer are subject to our discretion. The interest rates are other currencies at an exchange rate that is less indicative only. They are not guaranteed and maybe subject to revision, as per prevailing market rable than the exchange rate in which you made your original conversion to that foreign conditions. Deposits in different currencies, tenors, currency and RMB, you may suffer loss in principal. ount and customer type will have differe preferential time deposit interest rates. We will I have read and accept the terms and confirm and advise you the applicable interest rate ne when the time de osit is placed at the tir Print / Save Print / Save

To place a deposit at the preferential new fund rate, please open the Terms and conditions, and confirm that you have read and accept the terms and conditions.