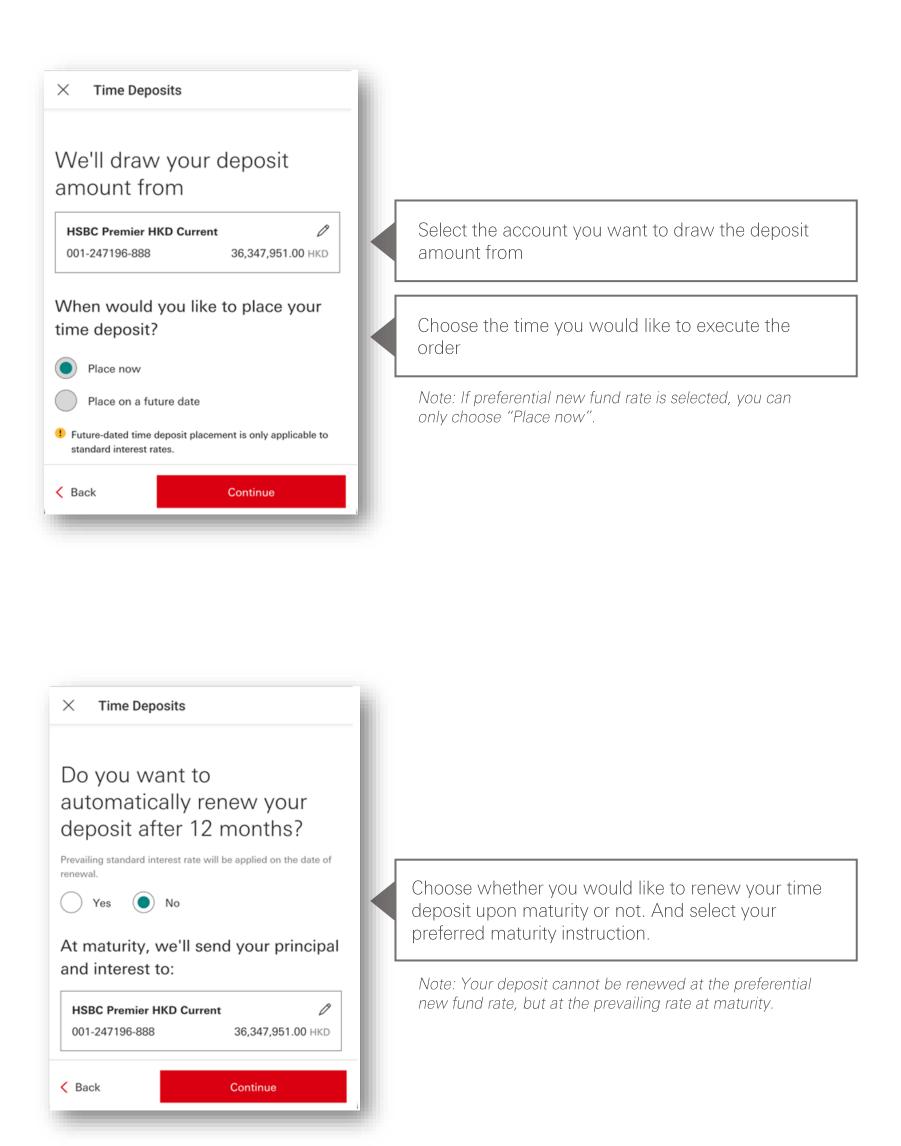

### \* The screenshots are for illustration only.

Select the account you want to draw the deposit amount from

Choose the time you would like to execute the order

Note: If preferential new fund rate is selected, you can only choose "Place now".

| We'll draw your deposit amount                                                     |  |
|------------------------------------------------------------------------------------|--|
| from                                                                               |  |
| HSBC Premier HKD Savings           001-247196-888         26,719,967.00 HKD        |  |
| When would you like to place your time deposit?                                    |  |
| Place on a future date                                                             |  |
| Future-dated time deposit placement is only applicable to standard interest rates. |  |
| ✓ Back Continue                                                                    |  |
|                                                                                    |  |
|                                                                                    |  |

Choose whether you would like to renew your time deposit upon maturity or not. And select your preferred maturity instruction.

Note: Your deposit cannot be renewed at the preferential new fund rate, but at the prevailing rate at maturity.

| Do you want to automatically<br>renew your deposit after 12<br>months?      |                                                                                                                                                                          |
|-----------------------------------------------------------------------------|--------------------------------------------------------------------------------------------------------------------------------------------------------------------------|
| Prevailing standard interest rate will be applied on the date of renewal.   |                                                                                                                                                                          |
| At maturity, we'll send your principal and interest to:                     |                                                                                                                                                                          |
| HSBC Premier HKD Savings           001-247196-888         26,719,967.00 HKD |                                                                                                                                                                          |
| Back Continue                                                               |                                                                                                                                                                          |
|                                                                             |                                                                                                                                                                          |
| ditions Disclaimer and Internet Privacy Statement                           | © Copyright. The Hongkong and Shanghai Banking Corporation Lir<br>2002-2024. All rights rear<br>This website is designed for use in Hong Kong. <u>Cross border disck</u> |