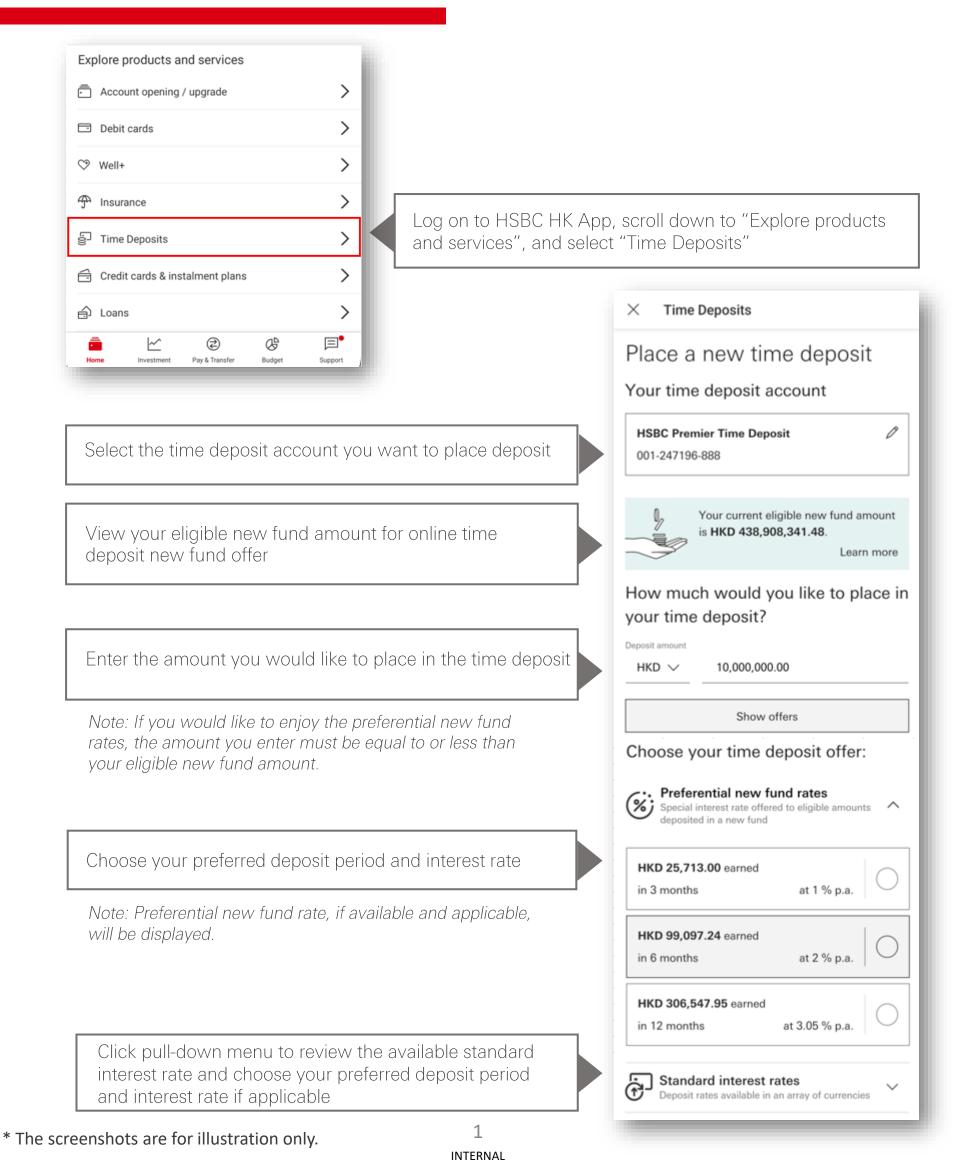

## HSBC HK App

## **HSBC** Online Banking

Log on to HSBC Online Banking, Select "Place Time Deposits"

Place a new time deposit

Select the time deposit account you want to place deposit

View your eligible new fund amount for online time deposit new fund offer

Enter the amount you would like to place in the time deposit

Note: If you would like to enjoy the preferential new fund rates, the amount you enter must be equal to or less than your eligible new fund amount.

Choose your preferred deposit period and interest rate

Note: Preferential new fund rate, if available and applicable, will be displayed.

Click pull-down menu to review the available standard interest rate and choose your preferred deposit period and interest rate if applicable

### Your time deposit account 1 HSBC Premier Time Deposit 001-247196-888 nt eligible new fund amount is HKD 428,908,341.48 Learn more How much would you like to place in your time deposit? Deposit an 10,000,000.00 HKD 🗸 Show offers Choose your time deposit offer: Preferential new fund rates (%) HKD 25,713.00 earned at 1 % p.a. in 3 months HKD 99,097.24 earned at 2 % p.a in 6 months HKD 306,547.95 earned at 3.05 % p.a. in 12 months Standard interest rates K Back to My banking

### \* The screenshots are for illustration only.

Select the account you want to draw the deposit amount from

Choose the time you would like to execute the order

Note: If preferential new fund rate is selected, you can only choose "Place now".