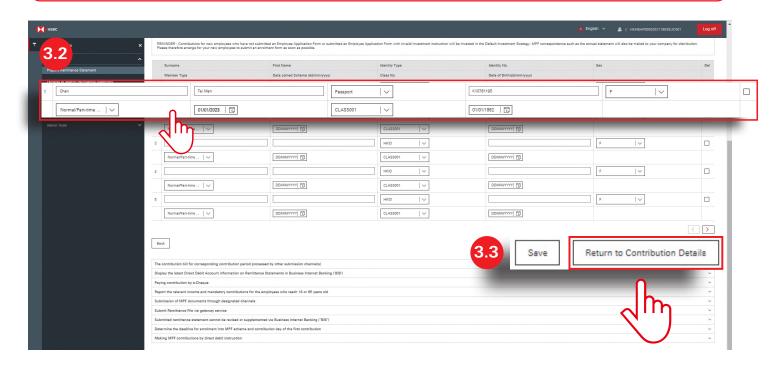

## Prepare and submit remittance statement

If you have both the authority to prepare and submit remittance statement, you can follow the following steps to prepare and submit remittance statement in one go.

#### 1. Select contribution bill

- 1. Click 'Prepare Remittance Statement' under 'MPF Services' on the left of the Business Internet Banking homepage.
- 2. All the outstanding contribution bills under your account are displayed. Select the contribution bill you want to submit and click '>' to proceed.