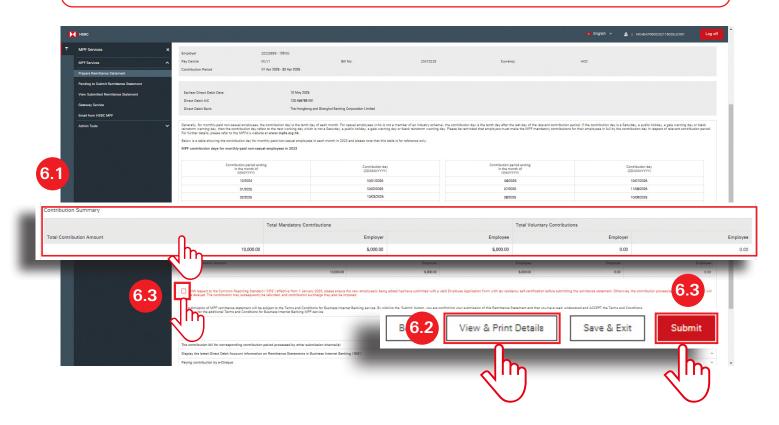

#### 1. Select contribution bill

- 1. Click 'Prepare Remittance Statement' under 'MPF Services' on the left of the Business Internet Banking homepage.
- 2. All the outstanding contribution bills under your account are displayed. Select the contribution bill you want to submit and click '>' to proceed.