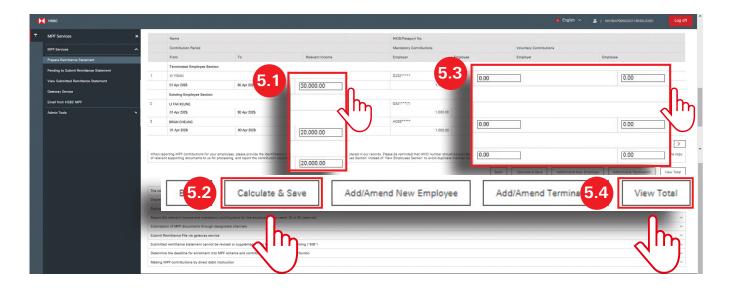

#### 1. Select contribution bill

- 1. Click 'Prepare Remittance Statement' under 'MPF Services' on the left of the Business Internet Banking homepage.
- 2. All the outstanding contribution bills under your account are displayed. Select the contribution bill you want to submit and click '>' to proceed.