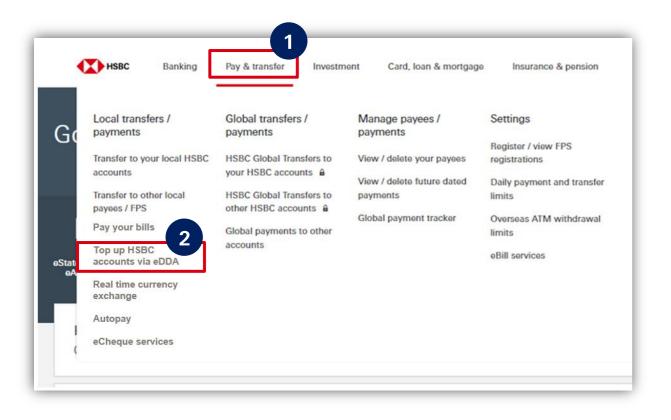

# **ENQUIRE ACCOUNT TOP-UP INSTRUCTIONS**

1. Log on to the HSBC Online Banking and select 'Pay & transfer'

2. Select 'Top up HSBC accounts via eDDA'

| Top up HSBC accounts via eDDA | Manage instructions     |                                               |                                     |        |
|-------------------------------|-------------------------|-----------------------------------------------|-------------------------------------|--------|
| Top up instructions           | Manage acco             | unt top-up instructions                       |                                     |        |
| Set up instructions           | View and manage your HS | BC account via Electronic Direct Debit Author | risation (eDDA) that you have set u | ıp.    |
| Manage instructions           |                         |                                               |                                     |        |
|                               | Transfer from           | Transfer to                                   | Daily transfer limit                | Sta    |
|                               | ABC Bank<br>11111111    | HSBC One RMB Savings<br>000-123456-833        | CNY 10,000.00                       | Active |
|                               | ABC Bank<br>11111111    | HKD Current<br>000-123457-001                 | HKD 10,000.00                       | Activ  |
|                               |                         |                                               |                                     |        |
|                               |                         |                                               |                                     |        |
|                               |                         |                                               |                                     |        |