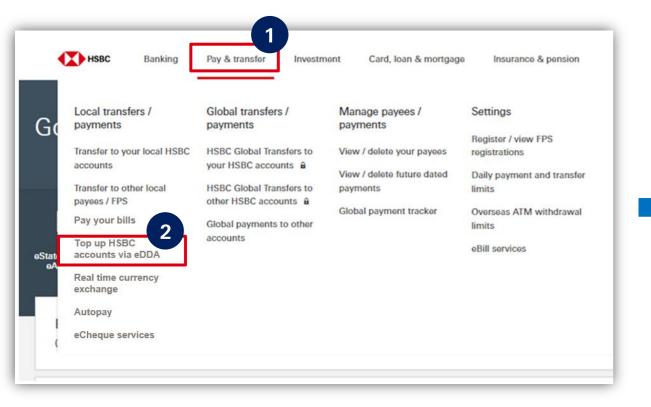

### Follow a few easy steps to set up an instruction for 'Top up HSBC accounts via eDDA'

- 1. Log on to the HSBC Online Banking and select 'Pay & transfer'
- 2. Select 'Top up HSBC accounts via eDDA'

3. Select 'Set up instructions' to set up a new instruction