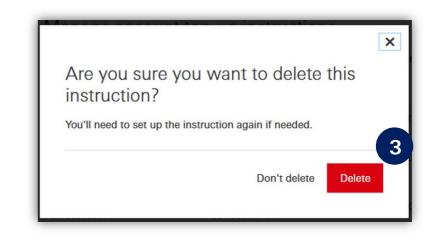

# **DELETE ACCOUNT TOP-UP INSTRUCTIONS**

| Top up HSBC accounts via eDDA | Manage instructions      |                                                |                                    |                 |
|-------------------------------|--------------------------|------------------------------------------------|------------------------------------|-----------------|
| op up instructions            | Manage accou             | nt top-up instructions                         |                                    |                 |
| Set up instructions           |                          |                                                |                                    |                 |
|                               | View and manage your HSB | C account via Electronic Direct Debit Author   | isation (eDDA) that you have set u | р.              |
| Manage instructions           |                          |                                                |                                    |                 |
|                               | Transfer from            | Transfer to                                    | Daily transfer limit               | Status          |
|                               | ABC Bank                 | HSBC One RMB Savings                           |                                    |                 |
|                               | 11111111                 | 000-123456-833                                 | CNY 10,000.00                      | <u>Active</u> ~ |
|                               | ABC Bank<br>11111111     | HKD Current<br>000-123457-001                  | HKD 10,000.00                      | <u>Active</u> ^ |
|                               | Top-up account inst      | ruction details                                |                                    |                 |
|                               | Created on               |                                                | 07/11/2022                         |                 |
|                               | Start date               |                                                | 07/11/2022                         |                 |
|                               | End date                 |                                                | Until further not                  | tice            |
|                               | Transfer type 🥐          |                                                | Recurrent                          |                 |
|                               | Frequency ?              |                                                | Daily                              |                 |
|                               | Number of account top-   | up instructions per day 🥘                      | Unlimited                          |                 |
|                               | Important information    |                                                |                                    | 2               |
|                               |                          | ner local bank if you would like to update the | Delete i                           | instruction     |

1. Select the arrow next to the desired instruction from the list to expand and view the instruction details

2. Select 'Delete instruction' to delete the desired instruction

3. Select 'Delete' to confirm the deletion of the desired instruction

#### **REMINDER:**

Once you confirmed the delete instruction, it's irreversible.

The selected instruction will be removed from the list and you will receive our SMS and email notifying the deletion.

Your instruction is now deleted