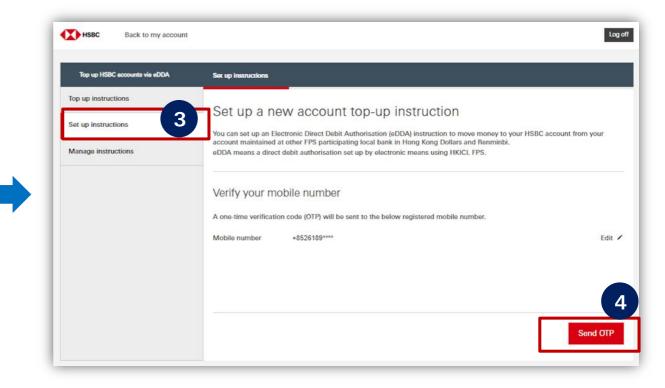

4. Select 'Send OTP' to generate a one-time verification code which will be sent to your mobile number registered with HSBC via SMS