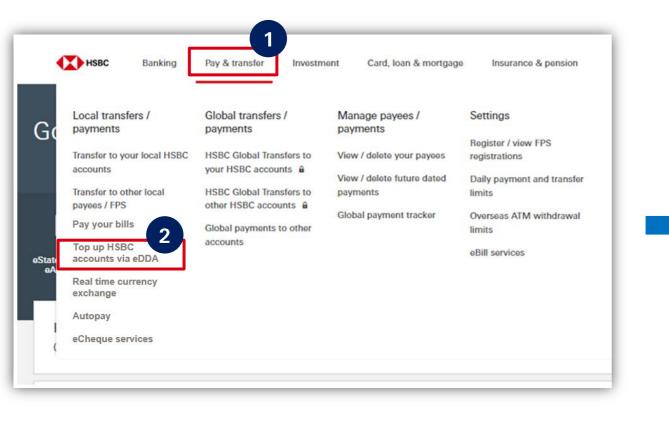

# **ENTER THE JOURNEY – TOP UP**

- 1. Log on to the HSBC Online Banking and select 'Pay & transfer'
- 2. Select 'Top up HSBC accounts via eDDA'

| HSBC Banking                                                     | Pay & transfer Investment Card, loa | n & mortgage Insurance & pension                                                                                                                                         |
|------------------------------------------------------------------|-------------------------------------|--------------------------------------------------------------------------------------------------------------------------------------------------------------------------|
| Top up HSBC accounts via eDI                                     |                                     |                                                                                                                                                                          |
| op up instructions<br>Set up instructions<br>Manage instructions | You can transfer funds in Hong Ko   | C account via eDDA<br>ng Dollars and Renminbi directly from your linked account maintained at other FPS<br>SBC account via Electronic Direct Debit Authorisation (eDDA). |
| -                                                                | Transfer from                       |                                                                                                                                                                          |
|                                                                  | Bank name<br>and account            | Select an account to transfer from Select a linked account at another local bank                                                                                         |
|                                                                  | Transfer to                         |                                                                                                                                                                          |
|                                                                  | HSBC account                        | Select an account to transfer money to Select from your HSBC accounts                                                                                                    |
|                                                                  | Transfer amount                     | CNY                                                                                                                                                                      |
|                                                                  | this local bank account to complet  | evant limits, including the daily transfer limit for the selected instruction and the master daily                                                                       |
|                                                                  | Please check your instruction deta  | ils carefully before you confirm to proceed. Cancel Continue                                                                                                             |

3. Select 'Top up instructions' if you are not already on this page